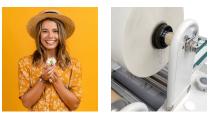

## LAMpro Cheetah S15 Photo

LAMpro Cheetah S15 Photo

1.0 mil - 2.0 mil

14.25"

The Cheetah Photo allows digital printers to replace the traditional silver halide process with simple embossed lamination. This chemical-free process works by combining special laminate film technology with a high-quality digital print to create photos that retain the look, feel, and weight of traditional Silver Halide photos. But unlike the traditional process, the Cheetah Photo is more environmentally friendly — it uses no harmful chemicals and can lower costs by up to 40%.