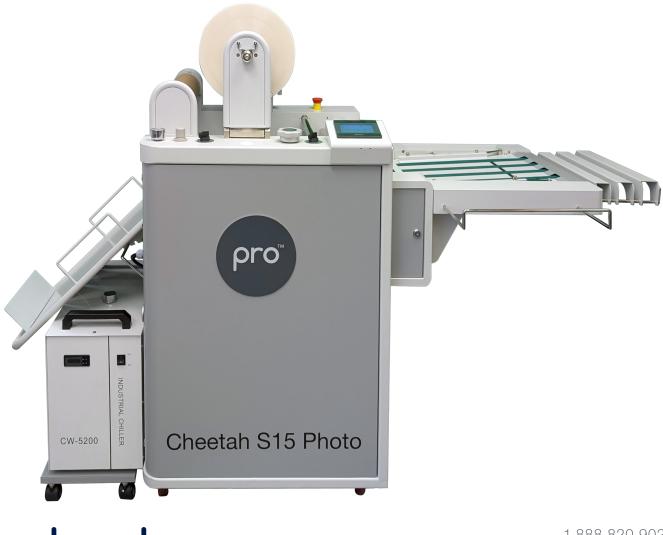

## LAMpro Cheetah S15 Photo

On-Demand, Professional, Compact Specialty Finishing Laminator & Photo Finisher with Flying Knife

**Skandacor** The proactive finish."

1.888.820.9020 skandacor.com

## LAMpro Cheetah S15 Photo

LAMpro Cheetah S15 Photo

1.0 mil - 2.0 mil

14.25"

The Cheetah Photo allows digital printers to replace the traditional silver halide process with simple embossed lamination. This chemical-free process works by combining special laminate film technology with a high-quality digital print to create photos that retain the look, feel, and weight of traditional Silver Halide photos. But unlike the traditional process, the Cheetah Photo is more environmentally friendly — it uses no harmful chemicals and can lower costs by up to 40%.

## **Specifications**

Film Thickness

Max Roll Diameter

Min. 7" x 8.25" Max. 15" x 48"\*

6-15R

5-20R

| Core Size            | 3"                                                                                                                                                                                         |
|----------------------|--------------------------------------------------------------------------------------------------------------------------------------------------------------------------------------------|
| Sheet Size*          | Min: 7" x 8.25", Max: 15" x 22"<br>Optional Table extension accepts up to 48"L sheet                                                                                                       |
| Paper Weight*        | Min: 120 gsm paper stock, Max: 400gsm paper stock (*depending on application)                                                                                                              |
| Speed                | Simplex lamination: 39 ft/min (1560 12x18 shts/hr)<br>SLEEKpro: 16 ft/min (640 12x18 shts/hr) (depending on application)<br>PHOTOpro Emboss Lamination: 20 ft/min<br>(800 12 x 18 shts/hr) |
| Warm Up              | 5 min                                                                                                                                                                                      |
| Cutting              | Flying Knife                                                                                                                                                                               |
| Lamination +         | SLEEKpro™                                                                                                                                                                                  |
| Pneumatic            | Includes on-board quiet compressor (or house air)                                                                                                                                          |
| Cooling              | Included: Liquid Chiller System for emboss roller                                                                                                                                          |
| Electrical           | Cheetah Photo Laminator: 220-240V 15A Single phase, NEMA 6-15R<br>Chiller System: 110-120V 20A, NEMA 5-20R                                                                                 |
| Unit Size & Weight   | 70" L x 30" W x 56" H, 610lbs (Cheetah Photo only)                                                                                                                                         |
| Crate Size & Weight  | 52" L x 45" W x 66" H, 880lbs (includes: Laminator/Compressor/Chiller)                                                                                                                     |
| Optional Accessories | Automatic Air Pile Feeder                                                                                                                                                                  |