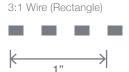

## **Available Dies**

## **Specifications**

Max 12" Width

|                             | BINDpro Cascade 12EC                                                                  |
|-----------------------------|---------------------------------------------------------------------------------------|
| Punching Pitch              | Multiple Options                                                                      |
| Punching Length             | 12" w/open ends for longer sheets                                                     |
| Binding Capacity            | From 6mm to 50mm                                                                      |
| Hole                        | Round                                                                                 |
| Dies                        | 3:1 Wire, 3:1 Wire w/Thumbcut, 2:1 Wire, Comb Die, 4:1 Coil (0.247) Die, 5mm Coil Die |
| Disengagable Dies           | All the Pins (on all die sets)                                                        |
| Punching Capacity           | Up to 25 sheets                                                                       |
| Side Margin Control         | Included                                                                              |
| Coil Inserter / Wire Closer | Not included                                                                          |
| Operating Type              | Electric                                                                              |
| Weight                      | Machine: 51lbs (23.2kgs) Die: 18lbs (8.2kgs)                                          |
| Warranty                    | 1 Year Parts Warranty, not including wearable parts                                   |