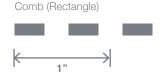

## **Available Dies**

## **Specifications**

Max 12" Width

|                             | BINDpro Cascade 12EC                                                                  |
|-----------------------------|---------------------------------------------------------------------------------------|
| Punching Pitch              | Multiple Options                                                                      |
| Punching Length             | 12" w/open ends for longer sheets                                                     |
| Binding Capacity            | From 6mm to 50mm                                                                      |
| Hole                        | Round                                                                                 |
| Dies                        | 3:1 Wire, 3:1 Wire w/Thumbcut, 2:1 Wire, Comb Die, 4:1 Coil (0.247) Die, 5mm Coil Die |
| Disengagable Dies           | All the Pins (on all die sets)                                                        |
| Punching Capacity           | Up to 25 sheets                                                                       |
| Side Margin Control         | Included                                                                              |
| Coil Inserter / Wire Closer | Not included                                                                          |
| Operating Type              | Electric                                                                              |
| Weight                      | Machine: 51lbs (23.2kgs) Die: 18lbs (8.2kgs)                                          |
| Warranty                    | 1 Year Parts Warranty, not including wearable parts                                   |