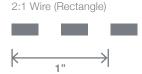

## **Available Dies**

## **Specifications**

Max 12" Width

|                             | BINDpro Cascade 12EC                                                                  |
|-----------------------------|---------------------------------------------------------------------------------------|
| Punching Pitch              | Multiple Options                                                                      |
| Punching Length             | 12" w/open ends for longer sheets                                                     |
| Binding Capacity            | From 6mm to 50mm                                                                      |
| Hole                        | Round                                                                                 |
| Dies                        | 3:1 Wire, 3:1 Wire w/Thumbcut, 2:1 Wire, Comb Die, 4:1 Coil (0.247) Die, 5mm Coil Die |
| Disengagable Dies           | All the Pins (on all die sets)                                                        |
| Punching Capacity           | Up to 25 sheets                                                                       |
| Side Margin Control         | Included                                                                              |
| Coil Inserter / Wire Closer | Not included                                                                          |
| Operating Type              | Electric                                                                              |
| Weight                      | Machine: 51lbs (23.2kgs) Die: 18lbs (8.2kgs)                                          |
| Warranty                    | 1 Year Parts Warranty, not including wearable parts                                   |