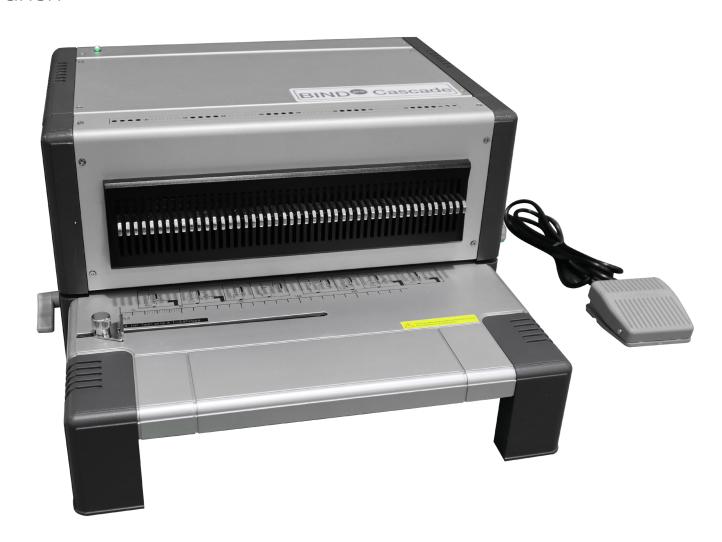

## BINDpro Cascade 12EC

Electric Modular Punch

## **BINDpro** Cascade 12EC

The **BINDpro Cascade 12EC** electric operated, modular punching machine comes at an affordable price tag and provides the binding options needed for everyday tasks. This sturdy, all-metal machine can handle up to 25 sheets of 20lb paper, and using the same punch, you can switch from a coil binding job to a wire or comb binding project. While the machine comes with one die of your choice, additional interchangeable die sets allow you to switch punch patterns within seconds, without additional tools. The high-quality precision die sets boast fully disengageable pins, allowing you to use any paper size without creating partly formed holes at the ends of each sheet. The BINDpro Cascade 12EC is a stand-alone binding punch that can be complemented with a coil inserter, comb opener, and wire closer for a complete binding package.