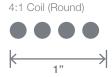

## **Available Dies**

## **Specifications**

Max 12" Width

|                             | BINDpro Cascade 12EC                                                                  |
|-----------------------------|---------------------------------------------------------------------------------------|
| Punching Pitch              | Multiple Options                                                                      |
| Punching Length             | 12" w/open ends for longer sheets                                                     |
| Binding Capacity            | From 6mm to 50mm                                                                      |
| Hole                        | Round                                                                                 |
| Dies                        | 3:1 Wire, 3:1 Wire w/Thumbcut, 2:1 Wire, Comb Die, 4:1 Coil (0.247) Die, 5mm Coil Die |
| Disengagable Dies           | All the Pins (on all die sets)                                                        |
| Punching Capacity           | Up to 25 sheets                                                                       |
| Side Margin Control         | Included                                                                              |
| Coil Inserter / Wire Closer | Not included                                                                          |
| Operating Type              | Electric                                                                              |
| Weight                      | Machine: 51lbs (23.2kgs) Die: 18lbs (8.2kgs)                                          |
| Warranty                    | 1 Year Parts Warranty, not including wearable parts                                   |