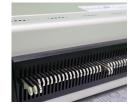

## **BINDpro** Cascade 12EC

The **BINDpro Cascade 12EC** electric operated, modular punching machine comes at an affordable price tag and provides the binding options needed for everyday tasks. This sturdy, all-metal machine can handle up to 25 sheets of 20lb paper, and using the same punch, you can switch from a coil binding job to a wire or comb binding project. While the machine comes with one die of your choice, additional interchangeable die sets allow you to switch punch patterns within seconds, without additional tools. The high-quality precision die sets boast fully disengageable pins, allowing you to use any paper size without creating partly formed holes at the ends of each sheet. The BINDpro Cascade 12EC is a stand-alone binding punch that can be complemented with a coil inserter, comb opener, and wire closer for a complete binding package.

## **Specifications**

Max 12" Width

|                             | BINDpro Cascade 12EC                                                                  |
|-----------------------------|---------------------------------------------------------------------------------------|
| Punching Pitch              | Multiple Options                                                                      |
| Punching Length             | 12" w/open ends for longer sheets                                                     |
| Binding Capacity            | From 6mm to 50mm                                                                      |
| Hole                        | Round                                                                                 |
| Dies                        | 3:1 Wire, 3:1 Wire w/Thumbcut, 2:1 Wire, Comb Die, 4:1 Coil (0.247) Die, 5mm Coil Die |
| Disengagable Dies           | All the Pins (on all die sets)                                                        |
| Punching Capacity           | Up to 25 sheets                                                                       |
| Side Margin Control         | Included                                                                              |
| Coil Inserter / Wire Closer | Not included                                                                          |
| Operating Type              | Electric                                                                              |
| Weight                      | Machine: 51lbs (23.2kgs) Die: 18lbs (8.2kgs)                                          |
| Warranty                    | 1 Year Parts Warranty, not including wearable parts                                   |