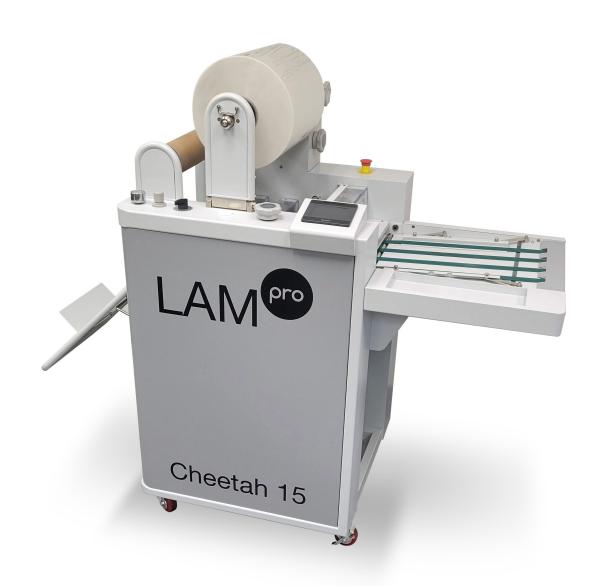

## LAMpro Cheetah S15

On-Demand, Professional, Compact Specialty Finishing Laminator with Flying Knife

## LAMpro Cheetah S15

The LAMpro Cheetah S15 laminator and finishing system is designed for on-demand print shops. The semi-automatic feeder works well for short run applications when setting up an automatic feeder would be too time-consuming. The flying knife sheet separator effortlessly cuts through tough-to-burst films like NYpro™ and thin PETpro™. The micro-adjustable film mandrel allows operators to efficiently adjust the film's position while the machine is running, enabling quick and precise dialing in of the flying knife. The Cheetah is optimized for quick changeovers and features SLEEKpro finishing technology, which allows for variable data foil stamping, spot varnishing, and holographic effects on digital outputs.