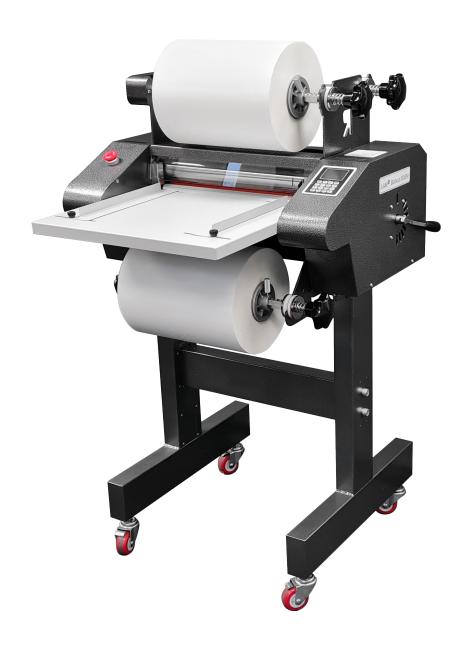

## LAMpro Bobcat S15M

The **LAMpro Bobcat S15M** is a 15" wide hot roll laminator with a chrome roller, making it the most capable compact laminator available for digital foiling, and allowing for the perfect finish when doing single-sided lamination with thin films. It has a built-in decurler bar to ensure flat output when single-sided laminating, and a perforator for easy manual sheet separation. The Bobcat also has a take up roller for rewinding SLEEKpro foils or liners from Cold PSpro lamination.

## **Specifications**

Max Width 15"

Up to 15ft/min

|                       | LAMpro Bobcat S15M                                       |
|-----------------------|----------------------------------------------------------|
| Max. Laminating Width | 15"                                                      |
| Film Thickness        | 1.0 mil - 5.0 mil                                        |
| Max Roll Diameter     | 12"                                                      |
| Media Thickness       | 13 mm                                                    |
| Speed                 | 15ft/min (depending on Film Thickness)                   |
| Finishing Type        | Single-sided, Double-sided (no encapsulation), SLEEKpro™ |
| Heating System        | Heated Chrome/Rubber Nip Rollers                         |
| Number of rollers     | 4                                                        |
| Decurling System      | Yes                                                      |
| Preheating Time       | 8 min                                                    |
| Power Supply          | 115 V                                                    |
| Dimension             | 28" x 18" x 11"                                          |
| Weight                | 122 lbs                                                  |