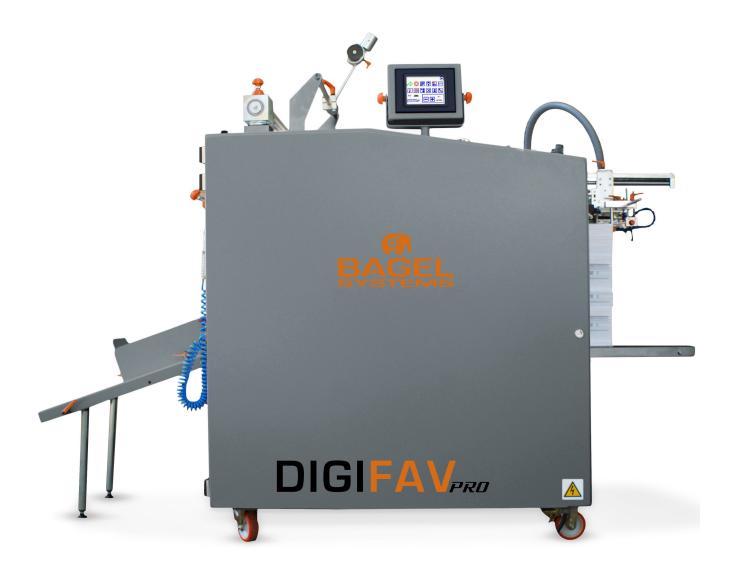

## DIGI**FAV** B2 Pro

Industrial Simplex High-Speed Laminator

**Skandacor**™ The proactive finish.™

1.888.820.9020 skandacor.com

## DIGI**FAV** B2 Pro

The **DIGIFAV B2 Pro** is faster and more powerful than the Digifav B2, yet still compact. This laminator performs better and achieves higher quality and productivity compared to conventional laminators. It has a larger heating system, an advanced miss-feed recovery system, and a stronger decurling system. Whether you need lamination or SLEEKpro<sup>™</sup> finishing, the DIGIFAV B2 Pro can meet your needs.