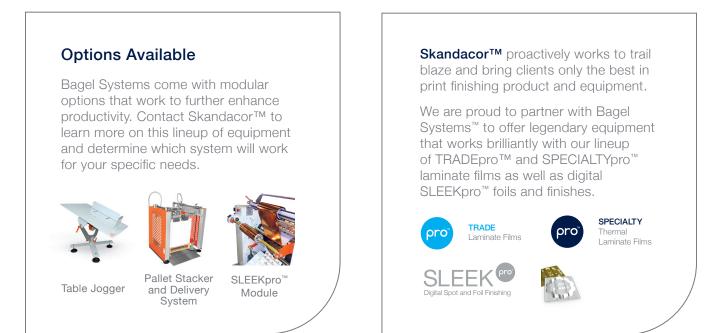

## DIGI**FAV** B2 Pro

The **DIGIFAV B2 Pro** is faster and more powerful than the Digifav B2, yet still compact. This laminator performs better and achieves higher quality and productivity compared to conventional laminators. It has a larger heating system, an advanced miss-feed recovery system, and a stronger decurling system. Whether you need lamination or SLEEKpro<sup>™</sup> finishing, the DIGIFAV B2 Pro can meet your needs.