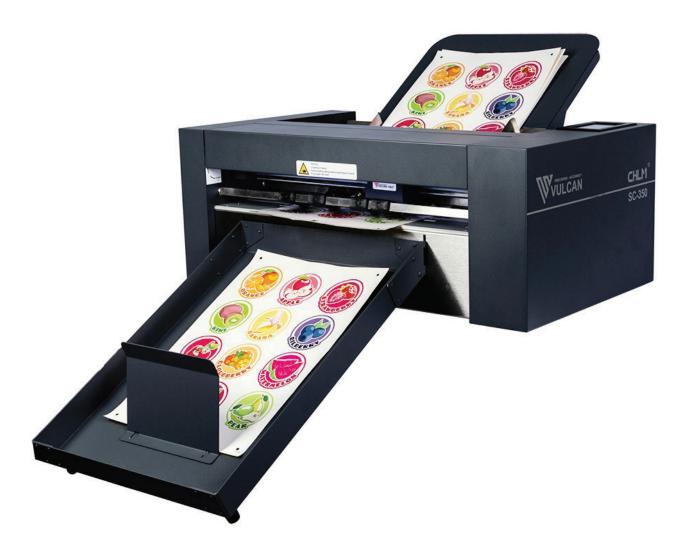

## SC-350 Die-Cutter

The **Vulcan SC-350** sheet-fed digital die-cutter is ideal for the reliable and automatic production of kiss-cut stickers and labels. It operates with a friction feeder that automatically feeds the sheets for processing. The machine software is tightly integrated to the SignCut Pro software, allowing for the automatic placement of registration marks and fine-tuning of tool speed and pressure. It features camera registration to the sheet, as well as reading QR codes to automatically load jobs. This means that every sheet can be different, and the job will quickly be loaded and the cutting perfectly registered to the print. The SC350 is also capable of doing limited through-cutting when needed.

SC-350 Die-Cutter

Finishing Applications in Labels, Stickers etc.

Min. 7.2"W x 5.9"L Max. 13.7"W x 19.6"L

Up to 1200 mm/s

pro

|                             | SC-SSO Die-Cutter                           |
|-----------------------------|---------------------------------------------|
| Sheet size                  | Min. 7.2"W x 5.9"L, Max. 13.7"W x 19.6"L    |
| Material Thickness          | Up to 350 gsm                               |
| Number of Cutting<br>Heads  | 1                                           |
| Speed                       | Up to 1200 mm/s                             |
| Auto-feed system            | Yes                                         |
| Job Retrieval               | Network PC or USB Drive                     |
| Software                    | SignCut Pro2 (supports Ai/CorelDraw plugin) |
| Electrical                  | 100 to 240 V AC, 60 W                       |
| Machine Size<br>(W x D x H) | 103" x29" x23"                              |