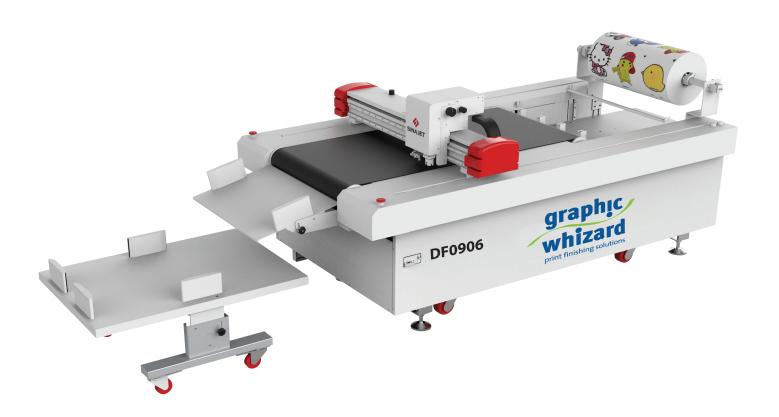

## **SINAJET** DF Series

The **SINAJET DF Series** digital flatbed cutter is the only one in the market of automatic plotters with Interchangeable Tools for specific and professional processes to handle not only prototyping, but also for small production. Capable of handling plasticized prints (see MT model for up to 10mm with oscillating cut) sheets are automatically managed allowing for unparalleled operator freedom. Interchangeable tools allow for cutting, kisscutting, creasing and perforation.

## **Specifications**

DF0604 26.8" x 16.5" DF0906 39.4" x 27.5"

1,000 mm/second

208-240 V, 30 A single phase

|                              | DF0604                                                                                                          | DF0906                       |
|------------------------------|-----------------------------------------------------------------------------------------------------------------|------------------------------|
| Max. Sheet Size              | 26.8" x 16.5"                                                                                                   | 39.4" x 27.5"                |
| Max. Cutting Area            | 23.6"x15.75"                                                                                                    | 35.4" x 23.6"                |
| Cutting Speed                | 1,000 mm/second                                                                                                 |                              |
| Feeder pile height           | 7"                                                                                                              |                              |
| Min. Paper Weight            | 80 gsm/70 lb. text                                                                                              |                              |
| Cutting Thickness            | Up to 0.07"                                                                                                     |                              |
| Recommended cutting material | Cardstock, Paper, Labels                                                                                        |                              |
| Standard tools included      | Dual RCT (Rotary Cutting Tool)<br>RST (Rotary Scoring Tool)<br>Interchange RTC with Ballpoint Pen or Crease Pen |                              |
| Dimensions                   | 123" (L) x 43" (W) x 46 "(H)                                                                                    | 153" (L) x 49" (W) x 46" (H) |
| Weight                       | 990 lbs                                                                                                         | 1100 lbs                     |
| Electrical                   | 208-240 V, 30 A single phase                                                                                    |                              |