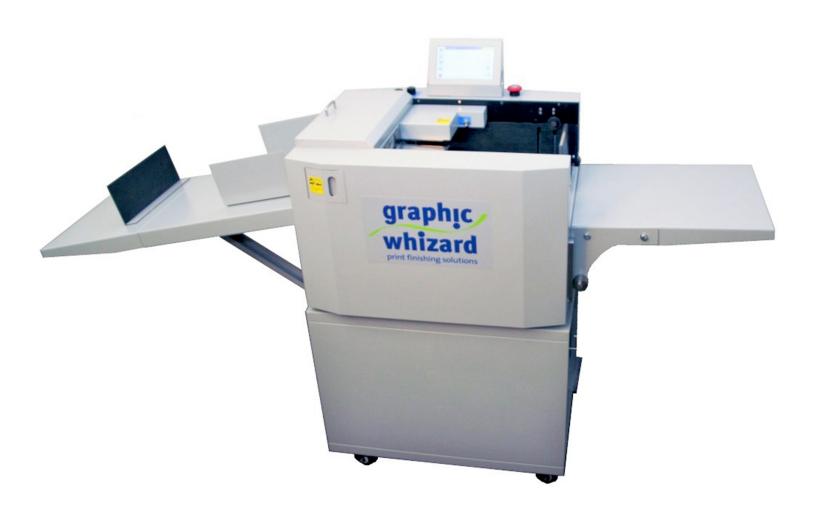

## PT 335A Plus Multi

Crease / Perf

## PT 335A Plus Multi

The new **PT 335A Plus Multi** is a complete full-bleed finishing system to fit the digital marketplace. Equipped with interchangeable creasing/perfing dies, quickly switch over from perfing to creasing while preventing digital toner cracking. Strike perf capabilities means partial perfs are possible in both directions in a single pass for "T" or "box" perfs. The **PT 335A Plus Multi** built in colour touchscreen with job creator software provides quick and easy job changeover to maximize efficiency with less operator intervention.