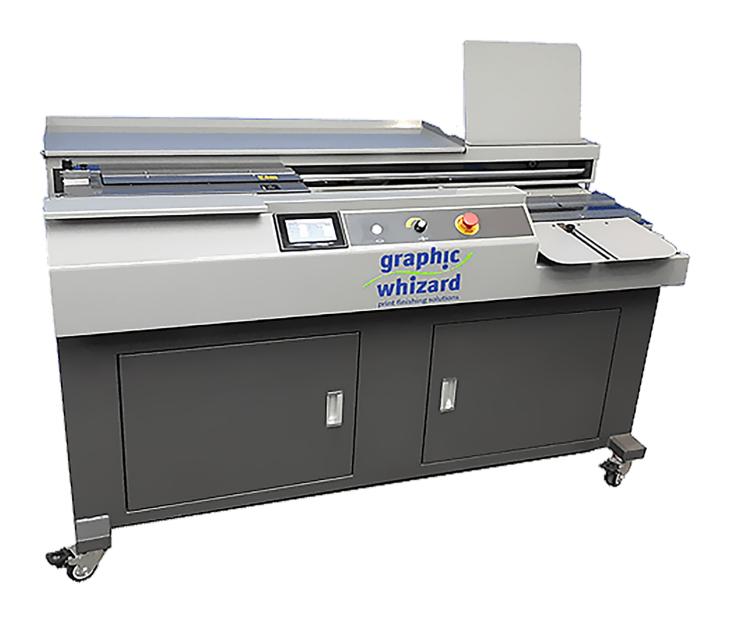

## GW 460ATS EVA

Perfect Binder

## **GW 460ATS** EVA

The **460ATS EVA** perfect binder replaces the popular 460A with added features like a 5" color touchscreen, larger glue pot with dual applicator rollers, disk application side glue, padding mode and book block glue trap setting. This heavy duty floor model perfect binding system operates at 450 cycles/hour, binds up to 18.1 long books with up to a 2.25" wide spine. Other features include dual layer 24 notching blades for excellent spine preparation, fully automatic clamping, built in dust extraction and more.