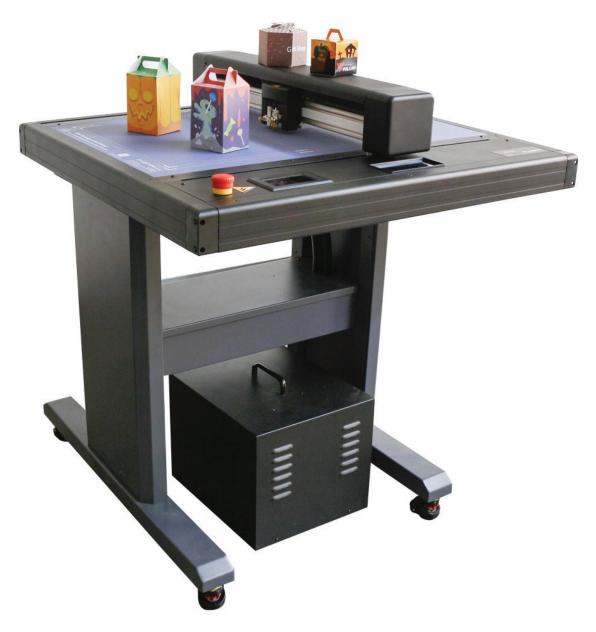

## FC-500 Die-Cutter

Flatbed Digital Die-Cutter

## FC-500 Die-Cutter

The **Vulcan FC-500** digital die-cutter is ideal for short-run production and sample creation. It is equipped with two independent tools, which can be use to cut and crease material. The Vulcan series flatbed uses advanced contour cutting technology - no cutting dies are required. A vacuum pump secures material while die cutting and an intuitive touchscreen control allows ease-of-use and fast operation. Job recognition via QR code, and the ability to recut make processing longer jobs very efficient. The machine software is also tightly integrated with SignCut Pro, allowing for the automatic placement of registration marks and fine tuning of tool speed and pressure.

**Finishing Applications** in Tags, Labels, Small Boxes, Business Cards, Hang Tags, Cards, Packaging, Pocket Folders, Unique Mailers, etc.