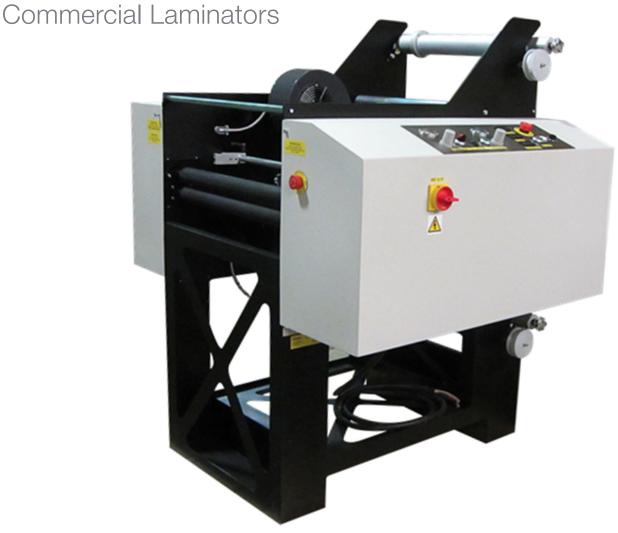

## Dura**LAM** Pro S550 and S800

20" and 30" Duplex

## DuraLAM Pro S550 and S800

The **DuraLAM Pro S550 and S800** two sided laminators are commercial grade machines designed for years of trouble free operation. Available in 20" or 30" widths with duplex lamination at speeds up to 49'/minute they features a superior hot roller design for scratch free production. The electrically heated rollers ensure fast warm up times, and utilize high quality heating elements that are maintenance free and provide a long life. Years of experience has guided the design of these laminators and every component is selected for its quality and durability. Pair the **DuraLAM** with a DuraFeed and DuraTrim for an outstanding commercial high speed lamination line.

**Finishing Applications** in Stationery, Advertising, Packaging, Publishing, Security and much more.

|                    | DuraLAM PRO S550                                                                                                                                                                                                                                 | DuraLAM PRO S800             |
|--------------------|--------------------------------------------------------------------------------------------------------------------------------------------------------------------------------------------------------------------------------------------------|------------------------------|
| Laminate Width     | up to 20" Width                                                                                                                                                                                                                                  | up to 30" Width              |
| Laminate Thickness | 1.0mil - 15.0mil                                                                                                                                                                                                                                 |                              |
| Speed              | up to 49 ft/min (1.7mil and 3.0mil 2-Sided Laminating)                                                                                                                                                                                           |                              |
| Max. Output        | up to 2940 shts/hr (12"x18")                                                                                                                                                                                                                     | up to 1764 shts/hr (20"x28") |
| Features           | Touch Screen / Heat Nip Rollers for Fast Start / Heated Roller Construction for Scratch Free Finishing / Easy Front Loading Film Mandrels / Cooling Fans for Clean Film Trimming / Belt Driven, No Oiling or Greasing / Sealed for Life Bearings |                              |
| Electrical         | 220V 3Phase / 30 A                                                                                                                                                                                                                               |                              |