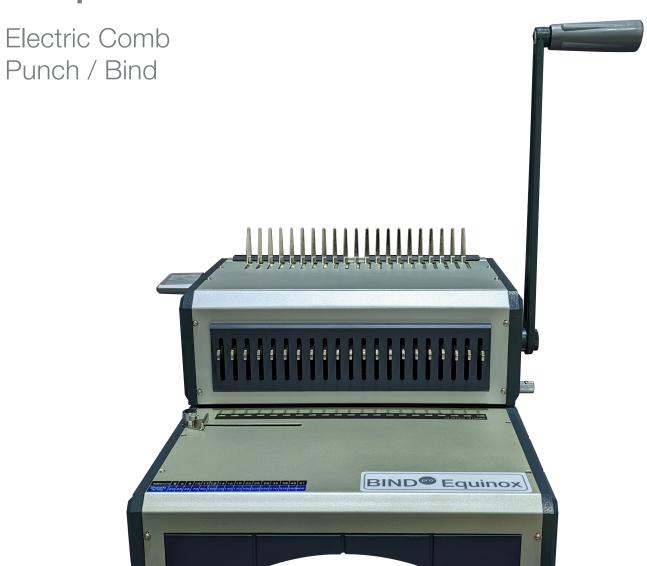

## **BINDpro** Equinox 12MA

The **BINDpro Equinox 12MA** electric comb binding machine is perfect for low and medium volume comb binding requirements. This reliable unit includes both an electric punch and a manual comb opener. Constructed of hardened steel, dies deliver a clean, precise punch even when working with hard-to-punch materials such as PVC and the "U" shaped handle amplifies punching strength for ease of perforation. The efficient design, coupled with a strong metal chassis and quality components makes the BINDpro Equinox 12MA stand out as a practical and economical comb binding solution for all types of users.

## **Specifications**

Max 12" Width

9/16"

|                     | BINDpro Equinox 12MA                                |
|---------------------|-----------------------------------------------------|
| Punching Pitch      | 9/16"                                               |
| Punching Length     | 12" (21 pins)                                       |
| Binding Capacity    | From 1/4" to 2"                                     |
| Hole Size           | Rectangular (5/16" x 1/8")                          |
| Disengagable Dies   | All 25 Pins                                         |
| Punching Capacity   | Up to 25 sheets                                     |
| Side Margin Control | Included                                            |
| Comb Opener         | Included, Manual operation                          |
| Construction        | Metal                                               |
| Weight              | 53lbs (24.4kgs)                                     |
| Warranty            | 1 Year Parts Warranty, not including wearable parts |