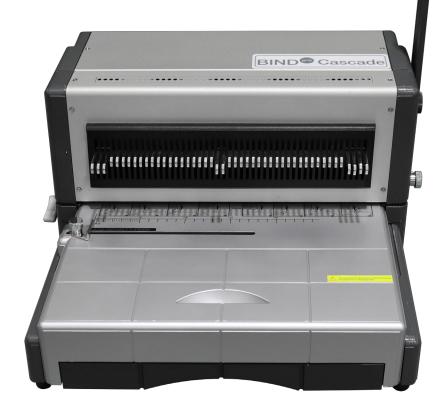

## BINDpro Cascade 12MC

The **BINDpro Cascade 12MC** manually operated, modular punching machine comes at an affordable price tag and provides the binding options needed for everyday tasks. This sturdy, all-metal machine can handle up to 25 sheets of 20lb paper, and using the same punch, you can switch from a coil binding job to a wire or comb binding project. While the machine comes with 1 die of your choice, additional interchangeable die sets allow you to switch punch patterns within seconds, without additional tools. The high-quality precision die sets boast fully disengageable pins, allowing you to use any paper size without creating partly formed holes at the ends of each sheet. The BINDpro Cascade 12MC is a stand-alone binding punch that can be complemented with a coil inserter, comb opener, and wire closer for a complete binding package.