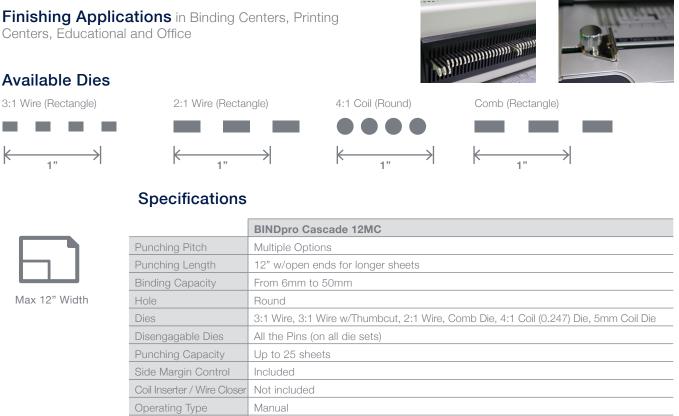

## BINDpro Cascade 12MC

The **BINDpro Cascade 12MC** manually operated, modular punching machine comes at an affordable price tag and provides the binding options needed for everyday tasks. This sturdy, all-metal machine can handle up to 25 sheets of 20lb paper, and using the same punch, you can switch from a coil binding job to a wire or comb binding project. While the machine comes with 1 die of your choice, additional interchangeable die sets allow you to switch punch patterns within seconds, without additional tools. The high-quality precision die sets boast fully disengageable pins, allowing you to use any paper size without creating partly formed holes at the ends of each sheet. The BINDpro Cascade 12MC is a stand-alone binding punch that can be complemented with a coil inserter, comb opener, and wire closer for a complete binding package.

Operating TypeManualWeightMachine: 24lbs (10.9kgs) Die: 18lbs (8.2kgs)Warranty1 Year Parts Warranty, not including wearable parts

**Skandacor™** is proud to offer legendary equipment that works brilliantly with our lineup of BINDpro™ elements.