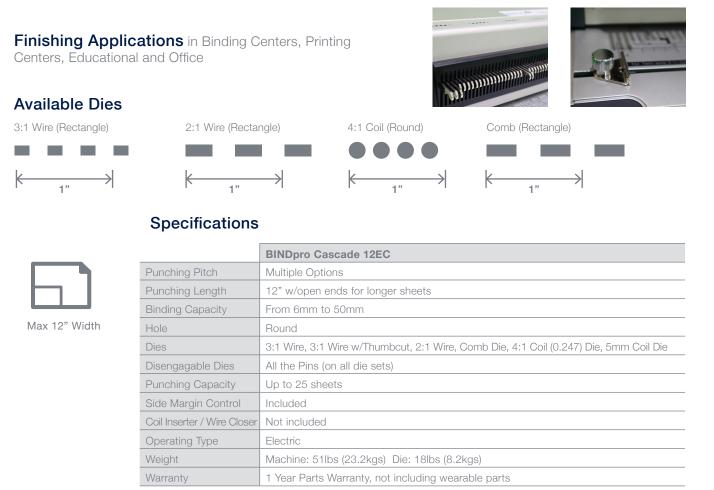

## BINDpro Cascade 12EC

The **BINDpro Cascade 12EC** electric operated, modular punching machine comes at an affordable price tag and provides the binding options needed for everyday tasks. This sturdy, all-metal machine can handle up to 25 sheets of 20lb paper, and using the same punch, you can switch from a coil binding job to a wire or comb binding project. While the machine comes with one die of your choice, additional interchangeable die sets allow you to switch punch patterns within seconds, without additional tools. The high-quality precision die sets boast fully disengageable pins, allowing you to use any paper size without creating partly formed holes at the ends of each sheet. The BINDpro Cascade 12EC is a stand-alone binding punch that can be complemented with a coil inserter, comb opener, and wire closer for a complete binding package.