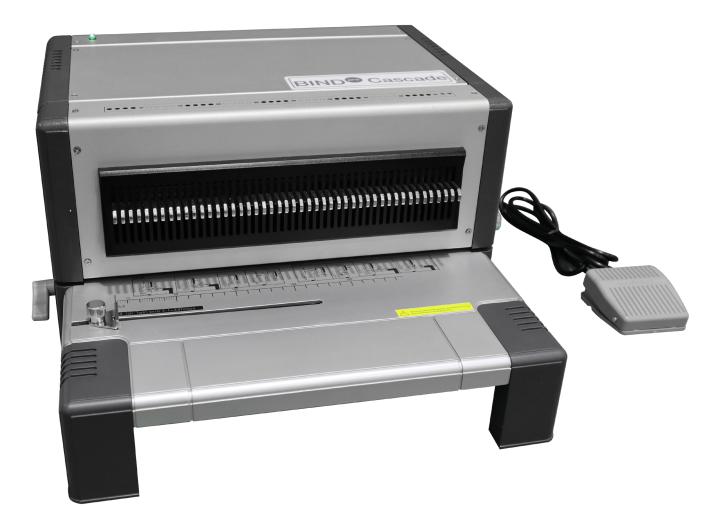

## BINDpro Cascade 12EC

The **BINDpro Cascade 12EC** electric operated, modular punching machine comes at an affordable price tag and provides the binding options needed for everyday tasks. This sturdy, all-metal machine can handle up to 25 sheets of 20lb paper, and using the same punch, you can switch from a coil binding job to a wire or comb binding project. While the machine comes with one die of your choice, additional interchangeable die sets allow you to switch punch patterns within seconds, without additional tools. The high-quality precision die sets boast fully disengageable pins, allowing you to use any paper size without creating partly formed holes at the ends of each sheet. The BINDpro Cascade 12EC is a stand-alone binding punch that can be complemented with a coil inserter, comb opener, and wire closer for a complete binding package.