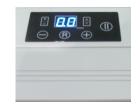

## BINDpro Aspen 13E

The **BINDpro Aspen** wire closer is an electric, semi-automatic wire closer with a clean, modern design, ideal for your high-volume wire binding needs. It features a Smart-Detect System which automatically detects and closes wire, all with the simple push of a button. This unit's LCD control panel has a clear display with a touch sensitive keypad, allowing micro-adjustments to all wire sizes and guaranteeing a perfect close every time. The BINDpro Aspen uses a horizontal closing system with a magnetic back that aligns and holds the wire securely during the closing process. With operator safety in mind, the unit has a built-in safety sensor for trouble-free closing without risk of injury. An optional mount is available for the machine to work in conjunction with Skandacor modular punching machines for increased productivity.

## **Specifications**

13"L / Open Ended

Closes 3:1 or 2:1 Pitch Wire

|                    | BINDpro Aspen 13E                                                                                                                                                      |
|--------------------|------------------------------------------------------------------------------------------------------------------------------------------------------------------------|
| Wire Size          | Closes Wire 3/16" to 1.5"D x 12.5"L                                                                                                                                    |
| Pitch              | 3:1 and 2:1                                                                                                                                                            |
| Binding Edge Width | 13"                                                                                                                                                                    |
| Functions          | Smart Detect System / Magnetic Back for Alignment / LCD Control Panel / Safety Sensor / Push Button Operation / Micro-Adjust for Perfect Closure with Different Brands |
| Optional           | Use with Modular Punch Machines                                                                                                                                        |
| Dimensions         | 12.5" L x 15.5" W x 9" H                                                                                                                                               |
| Weight             | 27 lbs                                                                                                                                                                 |
| Warranty           | 1 Year                                                                                                                                                                 |