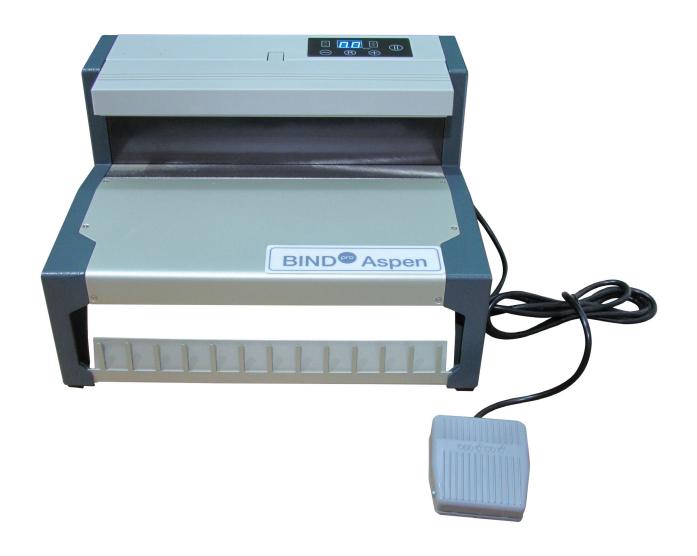

## BINDpro Aspen 13E

Electric Wire Closer

## BINDpro Aspen 13E

The **BINDpro Aspen** wire closer is an electric, semi-automatic wire closer with a clean, modern design, ideal for your high-volume wire binding needs. It features a Smart-Detect System which automatically detects and closes wire, all with the simple push of a button. This unit's LCD control panel has a clear display with a touch sensitive keypad, allowing micro-adjustments to all wire sizes and guaranteeing a perfect close every time. The BINDpro Aspen uses a horizontal closing system with a magnetic back that aligns and holds the wire securely during the closing process. With operator safety in mind, the unit has a built-in safety sensor for trouble-free closing without risk of injury. An optional mount is available for the machine to work in conjunction with Skandacor modular punching machines for increased productivity.