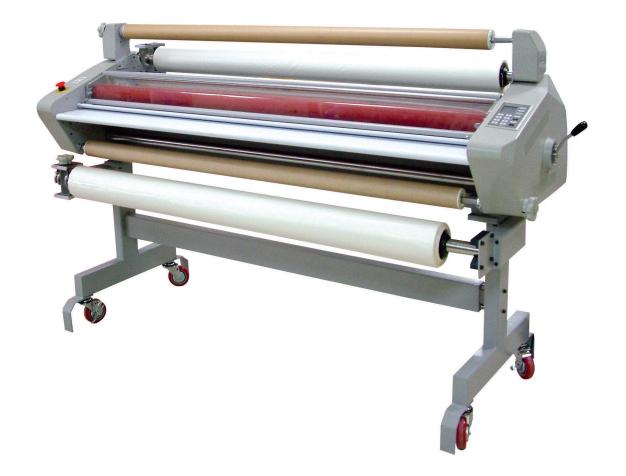

## **EXCELAM** 1670 SWING

Large Format Graphic Roll Laminator

1.888.820.9020 skandacor.com

## EXCELAM 1670 SWING

**Excelam-Swing** Series has a built-in "Multi-Step" pressure control device to control the roller pressure for all kinds of paper. This machine is the best laminator for photocopy centers and graphic printing shops. Available in both 43" (1100 mm) and 65" (1670 mm) widths.

**EXCELAM 1670 SWING** 

Finishing Applications in Wide Format Print Shops.

**Specifications** 

L F F F F

Max. 65.7" Wide

220-240 V, 20 A

| 3 m/min                             |
|-------------------------------------|
| 65.7"                               |
| Up to 10 mil                        |
| 80 gsm~350 gsm                      |
| 0.511"                              |
| 3.15"                               |
| 2.36"                               |
| 25 min                              |
| Hot Roller Internal Infrared Heater |
| 78.7" x 27.9" x 49.2"               |
| 220-240 V, 20 A                     |
|                                     |